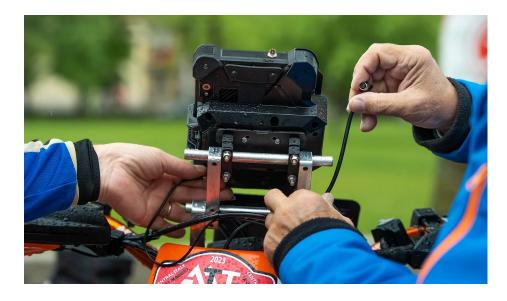

**Docking Station**: Aluminum support where the NAVITAB is housed. Equipped with a key lock, you can, if you wish, remove it during your stops, or leave it on your motorbike with complete peace of mind. Don't have a dedicated turret where you can anchor it? We will provide you with a "universal" bracket to attach to your handlebars.

**Power wiring:** The wiring necessary to connect it to the power supply of your motorbike: just pre-install the appropriate plug on the handlebar, connect it to the battery and/or ignition and you're done.