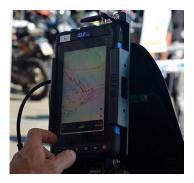

## What does the navigation kit include

**WLPcom TABLET** a 7 or 8 inch very high brightness screen, the same one used in the most extreme competitions. Well-known applications such as Osmand, Google Map, etc. are already pre-installed. Android operating system: you can therefore also download your apps. favorite.

**Control**: Extremely useful for controlling the navigator without taking your hands off the handlebar, you can also use the control panel supplied (4 buttons + joystick): switch between apps. to the other, "zooming" on a track during the route will be really easy.