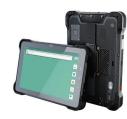

#### WLPcom WT-7 PRO

Perfect system as a support in all your adventures, be it a road trip, an off-road trip or why not at work: all our NVITAB are equipped with an ANDROID system therefore they support any type of APP that can be downloaded from the dedicated store, transforming themselves into the perfect ones if necessary travel friends. 7" screen and 1.000 nits suitable for any type of motorbike: enduro, dual, road, custom, etc.