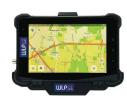

#### WI Pcom WT-10 4X4 PRO

Perfect for any type of vehicle, this NAVITAB offers a 10" screen and 1.000 nits, perfect partner for lovers of off-road, adventuring or outdoor trips, those who prefer a large screen.