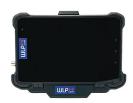

### WLPcom WX-7 RENT

One of the most efficient NAVITAB today designed and used in competitions and support for trips of all kinds. The WT-7 RENT now used for rental has a 7" 16/9 screen and a brightness coefficient of 2,000 nits.